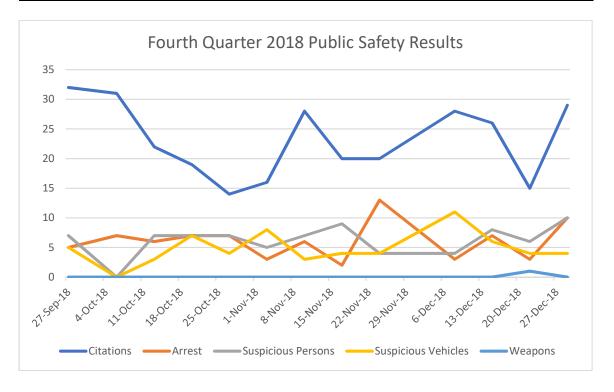

## Public Safety Summary February 2019

From October to December 2018, East Metro CID invested in 312 patrol hours in the Wesley Chapel, Panola Road, and Flat Shoals business corridors. Below are the results of that investment.

| Week Ending | Citations | Arrest | Suspicious Persons | Suspicious Vehicles | Weapons |
|-------------|-----------|--------|--------------------|---------------------|---------|
| 27-Sep-18   | 32        | 5      | 7                  | 5                   | 0       |
| 6-Oct-18    | 31        | 7      | 0                  | 0                   | 0       |
| 13-Oct-18   | 22        | 6      | 7                  | 3                   | 0       |
| 20-Oct-18   | 19        | 7      | 7                  | 7                   | 0       |
| 27-Oct-18   | 14        | 7      | 7                  | 4                   | 0       |
| 3-Nov-18    | 16        | 3      | 5                  | 8                   | 0       |
| 10-Nov-18   | 28        | 6      | 7                  | 3                   | 0       |
| 17-Nov-18   | 20        | 2      | 9                  | 4                   | 0       |
| 24-Nov-18   | 20        | 13     | 4                  | 4                   | 0       |
| 8-Dec-18    | 28        | 3      | 4                  | 11                  | 0       |
| 15-Dec-18   | 26        | 7      | 8                  | 6                   | 0       |
| 22-Dec-18   | 15        | 3      | 6                  | 4                   | 1       |
| 29-Dec-18   | 29        | 10     | 10                 | 4                   | 0       |
| Total       | 300       | 79     | 81                 | 63                  | 1       |