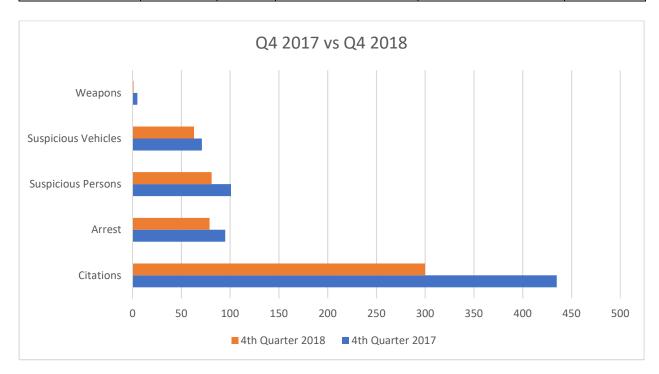

| Quarters         | Citations | Arrest | Suspicious Persons | Suspicious Vehicles | Weapons |
|------------------|-----------|--------|--------------------|---------------------|---------|
| 4th Quarter 2017 | 435       | 95     | 101                | 71                  | 5       |
| 4th Quarter 2018 | 300       | 79     | 81                 | 63                  | 1       |